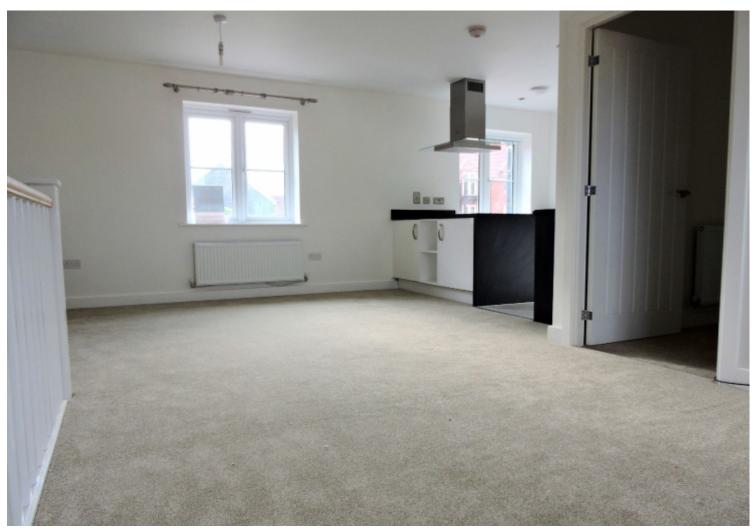

### **Overview Summary**

A 2 bedroom first floor maisonette with carport and parking located in the quaint village of Sible Hedingham.

#### Key features

- Brand new Maisonette
- Open plan kitchen, lounge, dining room
- Bathroom

- 2 Bedrooms
- Utility room
- Carport and parking

Open Plan kitchen, Lounge, diner, utility room, 2 bedrooms and a bathroom.

Kitchen are 9'11 x 8'11

Lounge/diner 19'6 x 13'2

Bedroom 1 14'4 x 9'11 with wardrobes

Bedroom 2 9'10 x 9'2

Utility

Bathroom

Carport